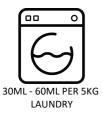

### **USAGE**

Add Wash Soft to the fabric softener dosing compartment. Use 30 ml of Wash Soft for synthetic fabrics or 60 ml for natural fabrics. Do not apply the product directly to the laundry.

Only use this product for its specified purposes. If in doubt, first test the product in an inconspicuous area. Greenspeed is not responsible for any damages if the product is used incorrectly. Consult the Safety Data Sheet (SDS) for additional information.